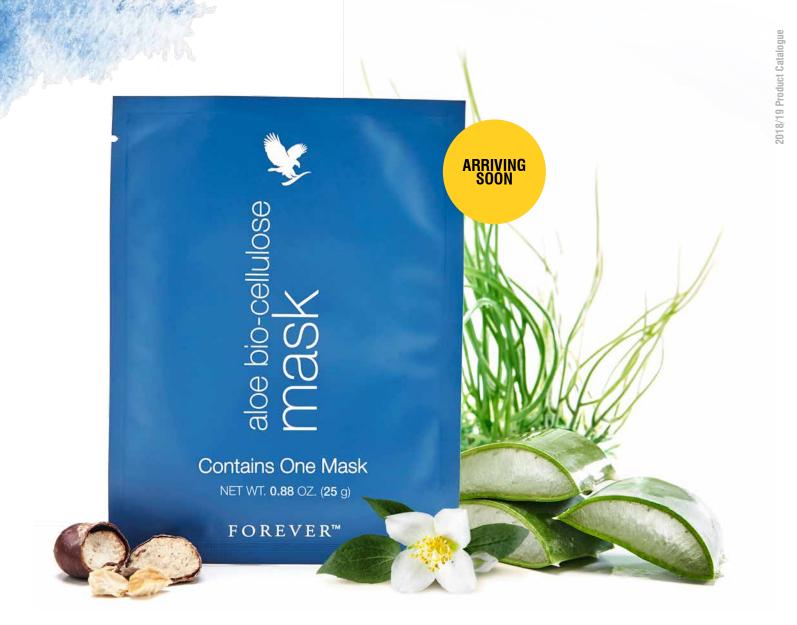

560 | ₹1,596 | 130 mL | .089

Forever brings the power of science and nature together again for the ultimate hydrating experience. Splash into the next generation of skincare with our new aloe bio-cellulose mask.

This super-hydrating formula combines the power of aloe with bio-cellulose and natural ingredients in a truly inventive formula that delivers nutrients deep into your skin. The result is comfortably soft, hydrated and radiant skin with a stunning glow!

#### THE TECHNOLOGY

Forever's aloe bio-cellulose mask is made in a controlled environment by a special microorganism that ferments and creates a bio-cellulose fiber. During the fermentation process, this bacteria is fed aloe vera gel from our own plantations and seagrass, and fuses them directly into the bio-cellulose fiber to make a mask material unlike anything you've ever felt before.

It's an incredible skincare achievement. The fibers are 1000 times thinner than human hair and moisture retentive, allowing the mask to fit tightly to the contours of your face and reach fine lines and wrinkles more effectively than traditional masks.

This technology, combined with Forever's exclusive blend of ingredients, provides dual-phase benefits making it unlike any other mask on the market today!

#### A FORWARD-THINKING ENSEMBLE OF PROVEN INGREDIENTS

**ALOE VERA GEL** soothes and hydrates the skin

**HORSE CHESTNUT** rejuvenates dull skin to reduce the appearance of redness

**SEAGRASS**helps soften and condition
the skin for lasting moisture

**GREEN TEA** provides anti-aging benefits