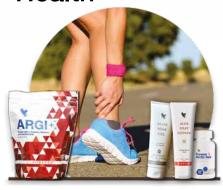

### ARGI+™ POWDER WITH L-ARGININE, VITAMINS, AND FRUIT EXTRACTS

ARGI+ provides your daily recommended dose of the "miracle molecule" also known as L-Arginine, a key amino acid. L-Arginine plays many important roles in the body, from supporting cellular function to boosting nitric oxide production, which helps increase blood flow to major organs. Combined with synergistic vitamins and fruits, this well rounded supplement supports your entire body while adding a delicious berry flavour to your favorite beverage.

473 | ₹6,378 | 30N Packets | .387

ARGI+

Powder with L-Arginine, Vitamins, and Fruit Extracts

NUTRACEUTICAL

FOREVER FAVOURITE

30 PACKETS

FOREVER™

L-ARGININE CAN HELP BOOST

NITRIC OXIDE AND SUPPORTS HEALTHY CIRCULATION

These statements have not been evaluated by the Food and Drug Administration.

These products is not intended to diagnose, treat, cure or prevent any disease.