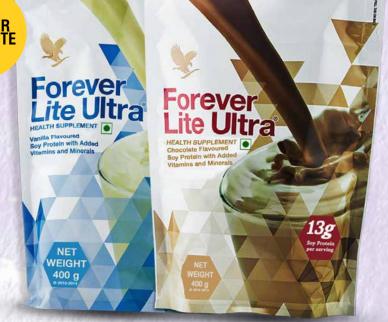

#### **FOREVER LITE ULTRA™**

Naturally flavoured, plant powered protein in both delicious vanilla and chocolate flavours. A simple shake for breakfast or dinner will provide you with 100% RDI of 18 vitamins and minerals. This easy, low carb, meal replacement contains 13 grams of protein per serving. This tasty shake will shake up your diet and lifestyle. Simply add one scoop to your milk and shake...shake...drink!

Vanilla

470 | ₹2,249 | 400g | .136

Chocolate

471 | ₹2,249 | 400g | .136

Contains soy.

071 | ₹2,317 | 70N Softgels | .141

13 GRAMS OF PROTEIN PER SERVING

100%
DAILY VALUE OF
18 VITAMINS
AND
MINERALS