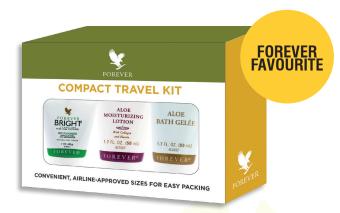

#### **COMPACT TRAVEL KIT**

Convenient, Airline-approved sizes for easy packing.

#### The Forever Travel Kit includes:

- + Aloe Bath Gelée
- + Aloe Moisturizing Lotion
- + Forever Bright® Toothgel

89001 | ₹600 | NA