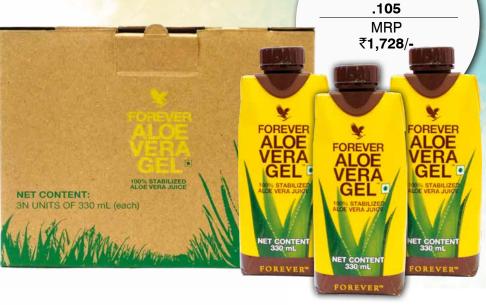

#### Just as nature intended.

- + Up to 99.7% Inner Leaf Aloe Vera
- + No Added Preservatives
- + Sugar Free
- + Rich in Vitamin C
- + Gluten Free

100% aseptically produced with no added preservatives, Forever Aloe Vera Gel™ supports your digestive system, promotes a healthy immune system, supports nutrient absorption and helps maintain natural energy levels.

715 | ₹1,672 | 1 ltr. | .102