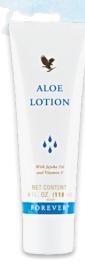

#### **ALOE MSM GEL**

MSM is an organic sulfur compound and the third highest mineral in our body. Combine that with pure, Stabilized Aloe Vera, vitamin E and plant extracts and you have a soothing gel. Aloe MSM Gel includes rosemary leaf extract, a skin conditioning agent that draws water to the skin. Quick to be absorbed, this gel is easy to apply but hard to put down once you've felt its soothing relief.

205 | ₹1,612 | 118 g | .090