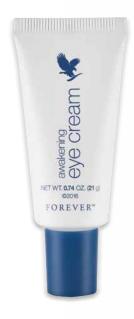

#### awakening eye cream

Marine collagen, patented ingredients, natural botanicals and Aloe combined with peptide technology improves and smooths the sensitive eye area to visibly reduce the appearance of lines, wrinkles and dark circles. Awakening eye cream also contains butylene glycol, shown to reduce the appearance of eye puffiness and dark circles in as little as 15 days.

561 | ₹1,483 | 21g | .082