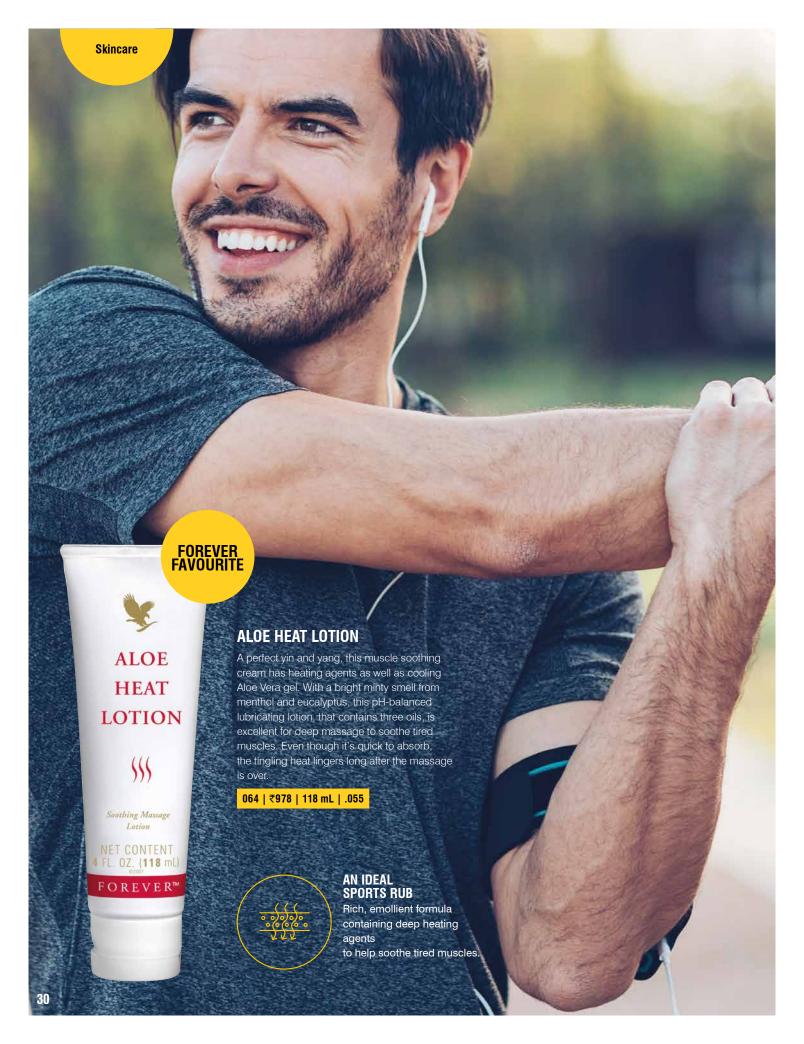

#### **ALOE VERA GELLY**

If your skin needs extra care, reach for Aloe Vera Gelly. Essentially identical to the inner leaf of the Aloe Vera plant, this 100% Stabilized Aloe Vera gel soothes and lubricates sensitive skin. For temporary relief from minor skin irritations, this is ideal for your bathroom as well as your first-aid kit. Once applied, you'll be saying Ahhh-loe Vera because it feels that good.