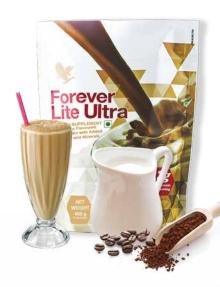

#### **FOREVER LITE ULTRA™**

Naturally flavoured, plant powered protein in both delicious vanilla and chocolate flavours. A simple shake for breakfast or dinner will provide you with 100% RDI of 18 vitamins and minerals. This easy, low carb, meal replacement contains 13 grams of protein per serving. This tasty shake will shake up your diet and lifestyle. Simply add one scoop to your milk and shake...shake...drink!

Vanilla

470 | ₹2,249 | 400g | .136

Chocolate

471 | ₹2,249 | 400g | .136