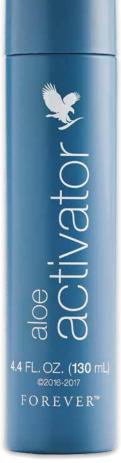

#### aloe activator

Aloe activator is a unique moisturizer in liquid form featuring over 98% Aloe Vera gel. This simple formula uses the power of Aloe to leave skin feeling refreshed and soothed from the moment it touches your face. The high concentration of Aloe in this unique formula makes aloe activator an ideal addition to any skin care regimen.

612 | ₹1,163 | 130 mL | .065