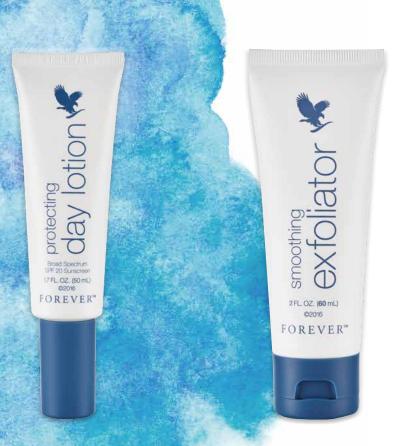

#### protecting day lotion Broad spectrum SPF 20 sunscreen

Nourish and protect your skin with Aloe, mushroom extract and over 20 skin conditioning ingredients while shielding against harmful UV rays. Protecting day lotion is loaded with lush fruit and herbal extracts and natural broad spectrum mineral sunscreen with SPF 20 to improve tone and texture and protect your skin.

557 | ₹2,603 | 50 mL | .145

#### smoothing exfoliator

Smooth tone and texture without damaging your delicate skin with smoothing exfoliator. Bamboo, jojoba beads and fruit enzymes, including papain and bromelain, help to remove dead cells and rejuvenate and nourish skin.

559 | ₹1,399 | 60 mL | .078