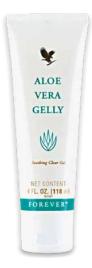

#### **ALOE LOTION**

On top of Aloe, we added vitamin E, jojoba oil, collagen and elastin to moisturize and help skin feel supple. This softening lotion includes apricot kernel oil, which helps prevent the loss of water by creating a lightweight barrier on the skin.

062 | ₹978 | 118 mL | .055