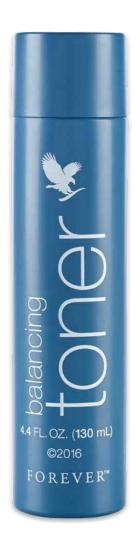

#### balancing toner

Refresh, rehydrate and balance your skin's pH while minimizing the appearance of pores. Balancing toner provides a unique blend of Aloe, seaweed extract and sodium hyaluronate, to moisturize and soften, cucumber extract to help with texture and tone and white tea extract to support your skin against free radicals.

560 | ₹1,596 | 130 mL | .089

Forever brings the power of science and nature together again for the ultimate hydrating experience. Splash into the next generation of skincare with our new aloe bio-cellulose mask.