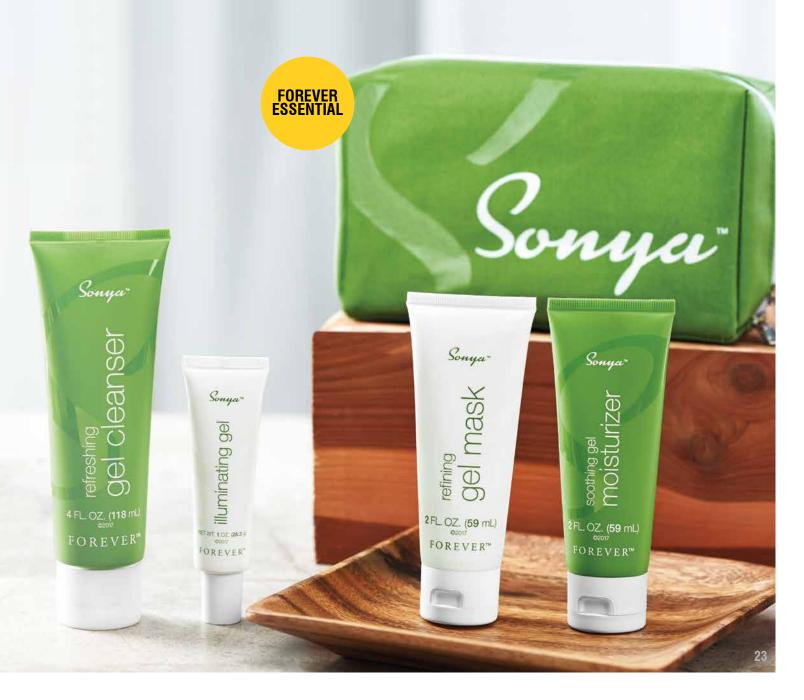

### Sonya daily skincare

If you noticed the word gel in each of these products—that's because we've created a synergistic line that all feature a gel base.

This scientifically advanced carrier delivers the aloe, moisture and botanicals we pumped into this line directly where skin needs them most.

#### Sonya™ daily skincare system

Combination skin has met it's match. Made specifically for combination skin which can fluctuate and vary greatly, the Sonya™ daily skincare system features a high concentration of Aloe and other moisturizing botanicals.

#### Sonya<sup>™</sup> refreshing gel cleanser

Move over traditional cleansers.

Sonya refreshing gel cleanser features our Aloe gel, plus moisturizing agents like cold pressed Baobab Oil, leaving skin feeling soothed and moisturized.

#### Sonya™ illuminating gel

Restore skin's natural brilliance and give your skin a natural glow with Sonya illuminating gel. Encapsulated peptides in our quick absorbing gel help deliver the latest skin technology to even skin's overall appearance and a combination of five Asian botanicals, including licorice root, even and brighten the appearance of overall skin tone leaving you with a soft, smooth complexion and a healthy glow.

#### Sonya™ refining gel mask

Give new meaning to the term "beauty sleep". Scientifically formulated to optimize the way your skin functions at night, Sonya" refining gel mask supports balance by controlling oil and brightening the appearance of skin. With a bounty of botanicals, fruit extracts and moisturizers, you'll wake up skin that looks brighter, younger and more balanced.

#### Sonya™ soothing gel moisturizer

Filled with lush botanicals and powerful ingredients, Sonya soothing gel moisturizer breaks down into a hydra-infused carrier leaving a moist and dewy complexion. With over 10 natural plant extracts and oils and beta-glucan extracted from mushrooms plus hydrolyzed collagen and apple fruit extract, this formula provides powerful soothing and moisturizing for combination skin.