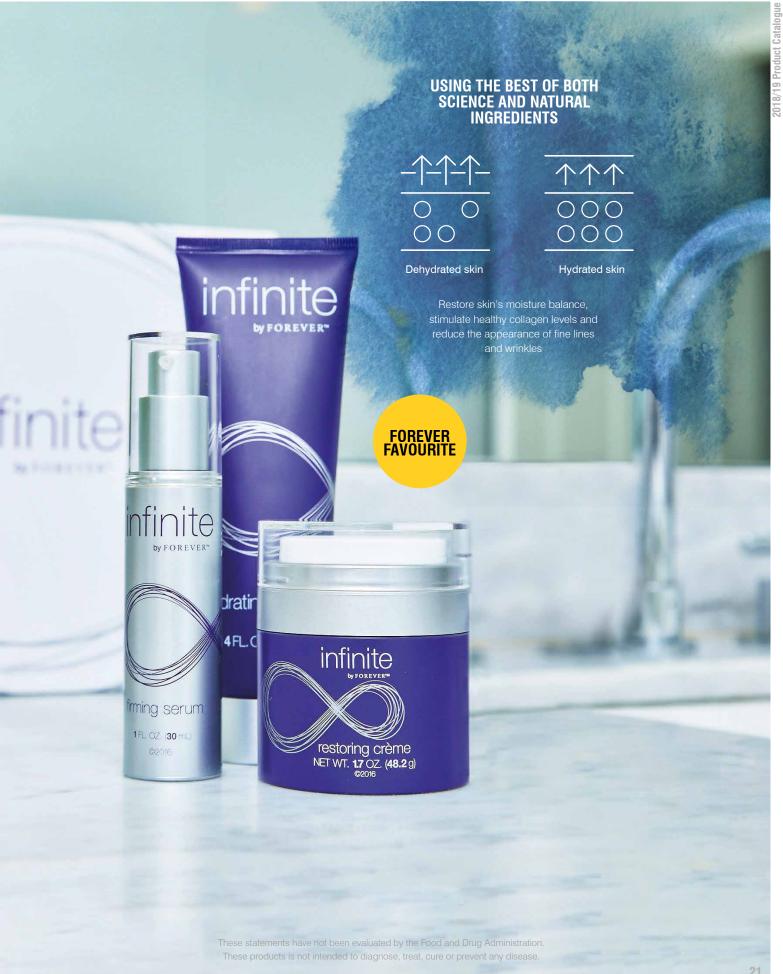

#### infinite by Forever™ hydrating cleanser\*

Hydrating cleanser is full of potent, naturally derived ingredients like apple extract, apple amino acid and coco fatty acids that increase skin hydration and gently wash away dirt and oil without drying. This mild, milky cleanser will leave skin feeling hydrated, soft and clean to lay a strong foundation for the rest of your anti-aging routine.

#### infinite by Forever™ firming serum\*

Firming serum targets aging with a clinically proven three-amino acid peptide that mimics the natural process of skin to increase the appearance of firmness. Paired with powerful natural ingredients and our patented Aloe, firming serum moisturizes skin while increases smoothness, firmness and thickness for skin that looks and feels younger.

#### infinite by Forever™ restoring crème\*

With over 15 skin conditioning ingredients, restoring crème absorbs fast to leave skin feeling moisturized and smooth.

Restoring crème combines the latest skin science with Aloe, antioxidant powerhouses acai and pomegranate and an anti-aging essential oil blend to replenish and rejuvenate parched skin.

How's that for a final blow to the aging process?

558 | ₹4,136 | 48.2g | .230

<sup>\*</sup> Currently available in single packaging only