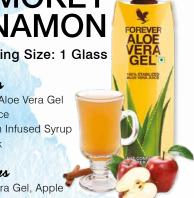

#### **SMOKEY CINNAMON**

Serving Size: 1 Glass

#### Ingredients

- 120ml Forever Aloe Vera Gel
- 50ml Apple Juice
- 10ml Cinnamon Infused Syrup
- Cinnamon Stick

#### Instructions

- Mix the Aloe Vera Gel, Apple Juice and Cinnamon Syrup
- · Burn the Cinnamon Stick until it disperses sufficient smoke
- Add the Cinnamon Stick to the mixture for the ultimate Smokey flavour