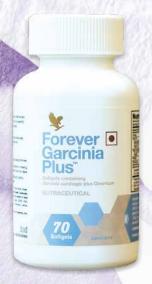

#### **FOREVER GARCINIA PLUS™**

The garcinia cambogia fruit contains hydroxycitric acid, a compound which has been shown to temporarily inhibit the body's conversion of carbohydrates into fats. Instead of storing the fats, the body will burn calories from the existing fat store, helping you meet your weight goals. Studies suggest garcinia cambogia also helps with appetite reduction. On top of this popular Asian fruit, we added chromium picolinate, which if deficient, can cause fatigue and excess fat production.

Contains soy.

071 | ₹2,317 | 70N Softgels | .141

13 GRAMS OF PROTEIN PER SERVING

100%
DAILY VALUE OF
18 VITAMINS
AND
MINERALS