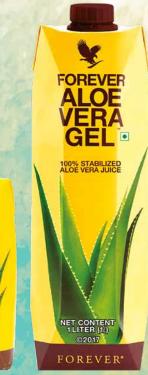

#### Just as nature intended.

- + Up to 99.7% Inner Leaf Aloe Vera
- + No Added Preservatives
- + Sugar Free
- + Rich in Vitamin C
- + Gluten Free

100% aseptically produced with no added preservatives, Forever Aloe Vera Gel™ supports your digestive system, promotes a healthy immune system, supports nutrient absorption and helps maintain natural energy levels.

#### **FOREVER ALOE VERA GEL™**

The first product to receive certification by the International Aloe Science Council for purity, our Forever Aloe Vera Gel® boasts 99.7% inner leaf Aloe gel to support your digestive system and helps nutrient absorption. We lovingly extract the potent pulp by hand and manufacture aseptically so you can experience the true power of nature.

715 | ₹1,672 | 1 ltr. | .102