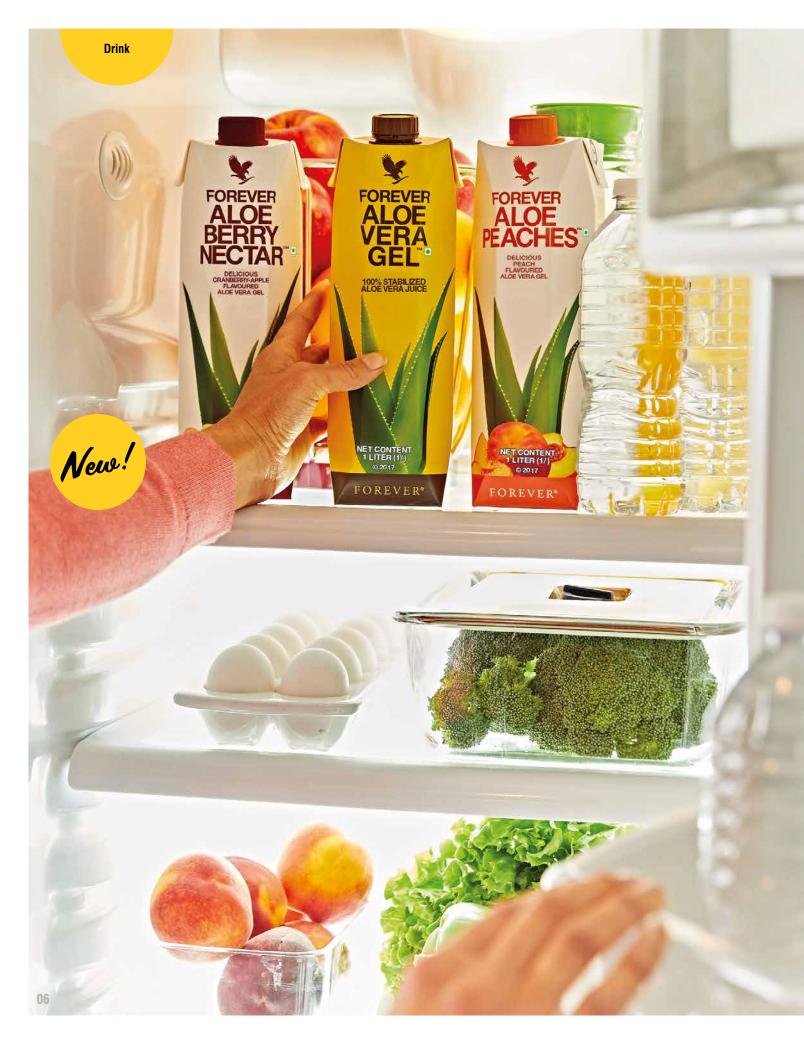

#### Drink in the benefits.

Our 3 flavours of Aloe Vera gel support your health from the inside out.

#### **FOREVER ALOE VERA GEL™**

The first product to receive certification by the International Aloe Science Council for purity, our Forever Aloe Vera Gel® boasts 99.7% inner leaf Aloe gel to support your digestive system and helps nutrient absorption. We lovingly extract the potent pulp by hand and manufacture aseptically so you can experience the true power of nature.

#### **FOREVER ALOE BERRY NECTAR™**

A burst of cranberries and sweet apples provides a naturally derived, sweet yet tangy flavour. Cranberry's antioxidant power has been shown to be 20 times higher than that of vitamin C and has proanthocyanidins that provide urinary health support. Apple's special phytonutrient, quercetin is another powerful antioxidant. These amazing ingredients plus 90.7% pure inner leaf Aloe Vera gel makes Forever Aloe Berry Nectar® a powerful choice.

#### **FOREVER ALOE PEACHES™**

Why wait for summer to enjoy the flavour of sun ripened peaches when you can have it any time with Forever Aloe Peaches™. Peaches are naturally loaded with antioxidant compounds to support the body. 84.5% pure Aloe Vera gel, enhanced with natural peach flavour and natural peach puree means you'll not only taste the bright peach flavour, you'll feel peachy too.