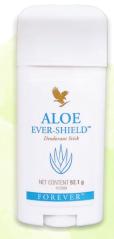

#### **ALOE EVER-SHIELD™**

Made without the antiperspirant aluminum salts found in many other deodorants, this underarm protection glides on smoothly. Thanks to the high Aloe content, this gentle deodorant can be applied directly after shaving or waxing without irritation. All day protection gives you the peace of mind you need to tackle your day head on. Aloe EverShield offers a clean, pleasant scent that's not overpowering.

067 | ₹540 | 92.1 g | .031