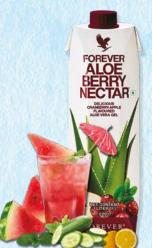

#### **FOREVER ALOE BERRY NECTAR™**

A burst of cranberries and sweet apples provides a naturally derived, sweet yet tangy flavour. Cranberry's antioxidant power has been shown to be 20 times higher than that of vitamin C and has proanthocyanidins that provide urinary health support. Apple's special phytonutrient, quercetin is another powerful antioxidant. These amazing ingredients plus 90.7% pure inner leaf Aloe Vera gel makes Forever Aloe Berry Nectar® a powerful choice.

734 | ₹1,672 | 1 ltr. | .102